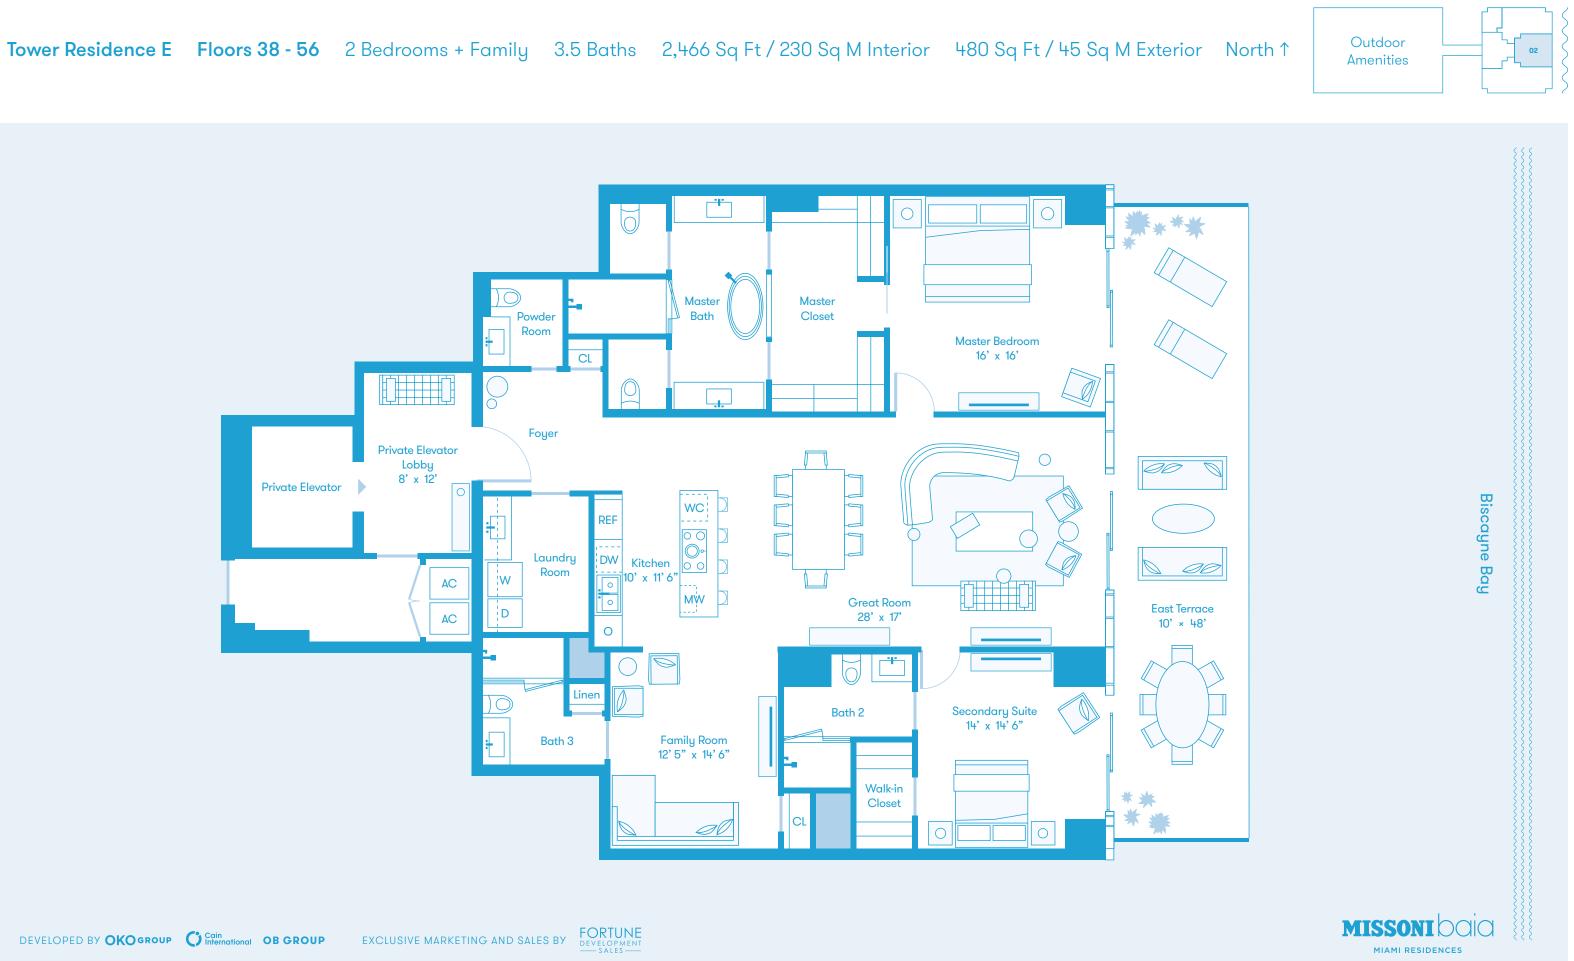

DEVELOPED BY OKOGROUP

All depictions of matters of detail shown hereon, including, without limitation, items of finish, furniture and decoration, are conceptual only and are not necessarily included in the Unit. For a correct representation of the items included in the Unit, see the Purchase Agreement. and to the center line of demising walls. This method of measurement varies from, and is larger than, the dimensions that would be determined by using the description and definition of the "Unit" set forth in the Declaration (which generally only includes the interior airspace of rooms set forth on this floor plan are generally taken at the greatest points of each given room (as if the room were a perfect rectangle), without regard for any cutouts. Accordingly, the area of the actual room will typically be smaller than the product obtained by multiplying the description. ded in the Unit, see the Purchase Agraement. Stated dimensions shown hereon are approximate are measure hich generally only includes the interior airspace between the perimeter walls and excludes interior structural aller than the product obtained by multiplying the stated length times width. All dimensions are approximate of